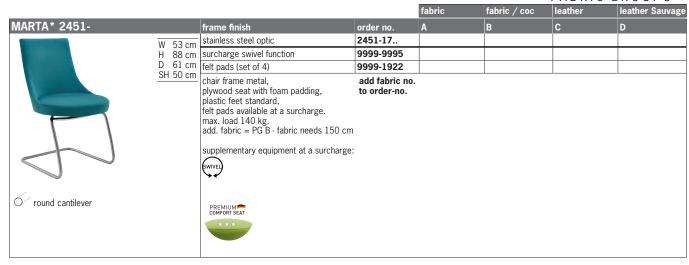

## FABRIC GROUPS

| MARTA* 2452-                            |        |                | frame finish                                                                                                                                                                                                     | order no. | A | В | С | D |
|-----------------------------------------|--------|----------------|------------------------------------------------------------------------------------------------------------------------------------------------------------------------------------------------------------------|-----------|---|---|---|---|
|                                         | H<br>D | 88 cm<br>61 cm | stainless steel optic                                                                                                                                                                                            | 2452-17   |   |   |   |   |
|                                         |        |                | surcharge swivel function                                                                                                                                                                                        | 9999-9995 |   |   |   |   |
|                                         |        |                | felt pads (set of 4)                                                                                                                                                                                             | 9999-1922 |   |   |   |   |
| round cantilever brochure: Genussplätze | ARH    |                | chair frame metal, plywood seat with foam padding, plastic feet standard, felt pads available at a surcharge. max. load 140 kg. add. fabric = PG B - fabric needs 180 cm supplementary equipment at a surcharge: |           |   |   |   |   |