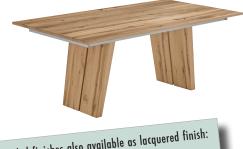

light dimension up to frame for extendable table: 67,2 cm

fixed top: without rail - extendable table: front extension with wheels, with folding leaf table top with end-grain edge

Discover more ...

| Oiled finishes also av<br>surcharge order-no. | ailable as lacquered finish<br>9999-9941                                                                                                                                                                                            |                    |                                                             |                                                                        |  |  |
|-----------------------------------------------|-------------------------------------------------------------------------------------------------------------------------------------------------------------------------------------------------------------------------------------|--------------------|-------------------------------------------------------------|------------------------------------------------------------------------|--|--|
|                                               |                                                                                                                                                                                                                                     |                    | FINISHES: Please add the 5™ and 6™ number of the order-no.: |                                                                        |  |  |
|                                               |                                                                                                                                                                                                                                     |                    | 15- WILD OAK OILED FINISH 75- WILD OAK LIGHT OILED FINISH   | 03- OAK RUSTICO LIGHT OILED FINISH  76- SANTANA OAK LIGHT OILED FINISH |  |  |
| SEATING                                       | L   W   H                                                                                                                                                                                                                           | ORDER-NO.          |                                                             |                                                                        |  |  |
| 6 Pers.                                       | 140x90x75                                                                                                                                                                                                                           | 179400             |                                                             |                                                                        |  |  |
| 6 Pers.                                       | 160x90x75                                                                                                                                                                                                                           | 179500             |                                                             |                                                                        |  |  |
| 8 Pers.                                       | SURCHARGE SUPPLEMENTARY EQUIPMENT: FRONT EXTENSION WITH FOLDING LEAF WOOD: 5 <sup>TH</sup> + 6 <sup>TH</sup> no. of the order-no. see above RAIL: 9 <sup>TH</sup> number of the order-no.: A- ALUMINIUM COLOURED B- ANTHRACITE MATT |                    |                                                             |                                                                        |  |  |
| 10 Pers.                                      | FOLDING LEAF<br>65 cm                                                                                                                                                                                                               | 049365A<br>049365B |                                                             |                                                                        |  |  |
| 8 Pers                                        | 190x100x75                                                                                                                                                                                                                          | 179600             |                                                             |                                                                        |  |  |
| 10 Pers.                                      | 220x100x75                                                                                                                                                                                                                          | 179700             |                                                             |                                                                        |  |  |
|                                               | SURCHARGE SUPPLEMENTARY EQUIPMENT: FRONT EXTENSION WITH FOLDING LEAF → WOOD: 5™ + 6™ no. of the order-no. see RAIL: 9™ number of the order-no.: A- ALUMINIUM COLOURED B- ANTHRACITE MATT                                            |                    |                                                             |                                                                        |  |  |
| 12 Pers,                                      | FOLDING LEAF<br>65 cm                                                                                                                                                                                                               | 049465A<br>049465B |                                                             |                                                                        |  |  |
| 14 Pers. —                                    | FOLDING LEAF<br>100 cm                                                                                                                                                                                                              | 049410A<br>049410B |                                                             |                                                                        |  |  |
|                                               | EXTENSION RAIL IN THE FINISHES: A-ALAUMINIUM COLOURED OR B-ANTHRACITE MATT (SAME PRICE)                                                                                                                                             |                    |                                                             |                                                                        |  |  |