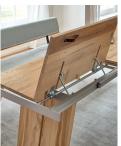

light dimension up to frame for extendable table: 67,2 cm

fixed top: without rail - extendable table: front extension with wheels, with folding leaf table top with end-grain edge

Discover more ...

| Oiled finishes also av<br>surcharge order-no. | ailable as lacquered finish<br>9999-9941                                                                                                                                                                                            |                    |                                                             |                                                                        |  |  |
|-----------------------------------------------|-------------------------------------------------------------------------------------------------------------------------------------------------------------------------------------------------------------------------------------|--------------------|-------------------------------------------------------------|------------------------------------------------------------------------|--|--|
|                                               |                                                                                                                                                                                                                                     |                    | FINISHES: Please add the 5™ and 6™ number of the order-no.: |                                                                        |  |  |
|                                               |                                                                                                                                                                                                                                     |                    | 15- WILD OAK OILED FINISH 75- WILD OAK LIGHT OILED FINISH   | 03- OAK RUSTICO LIGHT OILED FINISH  76- SANTANA OAK LIGHT OILED FINISH |  |  |
| SEATING                                       | L   W   H                                                                                                                                                                                                                           | ORDER-NO.          |                                                             |                                                                        |  |  |
| 6 Pers.                                       | 140x90x75                                                                                                                                                                                                                           | 179400             |                                                             |                                                                        |  |  |
| 6 Pers.                                       | 160x90x75                                                                                                                                                                                                                           | 179500             |                                                             |                                                                        |  |  |
| 8 Pers.                                       | SURCHARGE SUPPLEMENTARY EQUIPMENT: FRONT EXTENSION WITH FOLDING LEAF WOOD: 5 <sup>TH</sup> + 6 <sup>TH</sup> no. of the order-no. see above RAIL: 9 <sup>TH</sup> number of the order-no.: A- ALUMINIUM COLOURED B- ANTHRACITE MATT |                    |                                                             |                                                                        |  |  |
| 10 Pers.                                      | FOLDING LEAF<br>65 cm                                                                                                                                                                                                               | 049365A<br>049365B |                                                             |                                                                        |  |  |
| 8 Pers                                        | 190x100x75                                                                                                                                                                                                                          | 179600             |                                                             |                                                                        |  |  |
| 10 Pers.                                      | 220x100x75                                                                                                                                                                                                                          | 179700             |                                                             |                                                                        |  |  |
|                                               | SURCHARGE SUPPLEMENTARY EQUIPMENT: FRONT EXTENSION WITH FOLDING LEAF → WOOD: 5™ + 6™ no. of the order-no. see RAIL: 9™ number of the order-no.: A- ALUMINIUM COLOURED B- ANTHRACITE MATT                                            |                    |                                                             |                                                                        |  |  |
| 12 Pers,                                      | FOLDING LEAF<br>65 cm                                                                                                                                                                                                               | 049465A<br>049465B |                                                             |                                                                        |  |  |
| 14 Pers. —                                    | FOLDING LEAF<br>100 cm                                                                                                                                                                                                              | 049410A<br>049410B |                                                             |                                                                        |  |  |
|                                               | EXTENSION RAIL IN THE FINISHES: A-ALAUMINIUM COLOURED OR B-ANTHRACITE MATT (SAME PRICE)                                                                                                                                             |                    |                                                             |                                                                        |  |  |